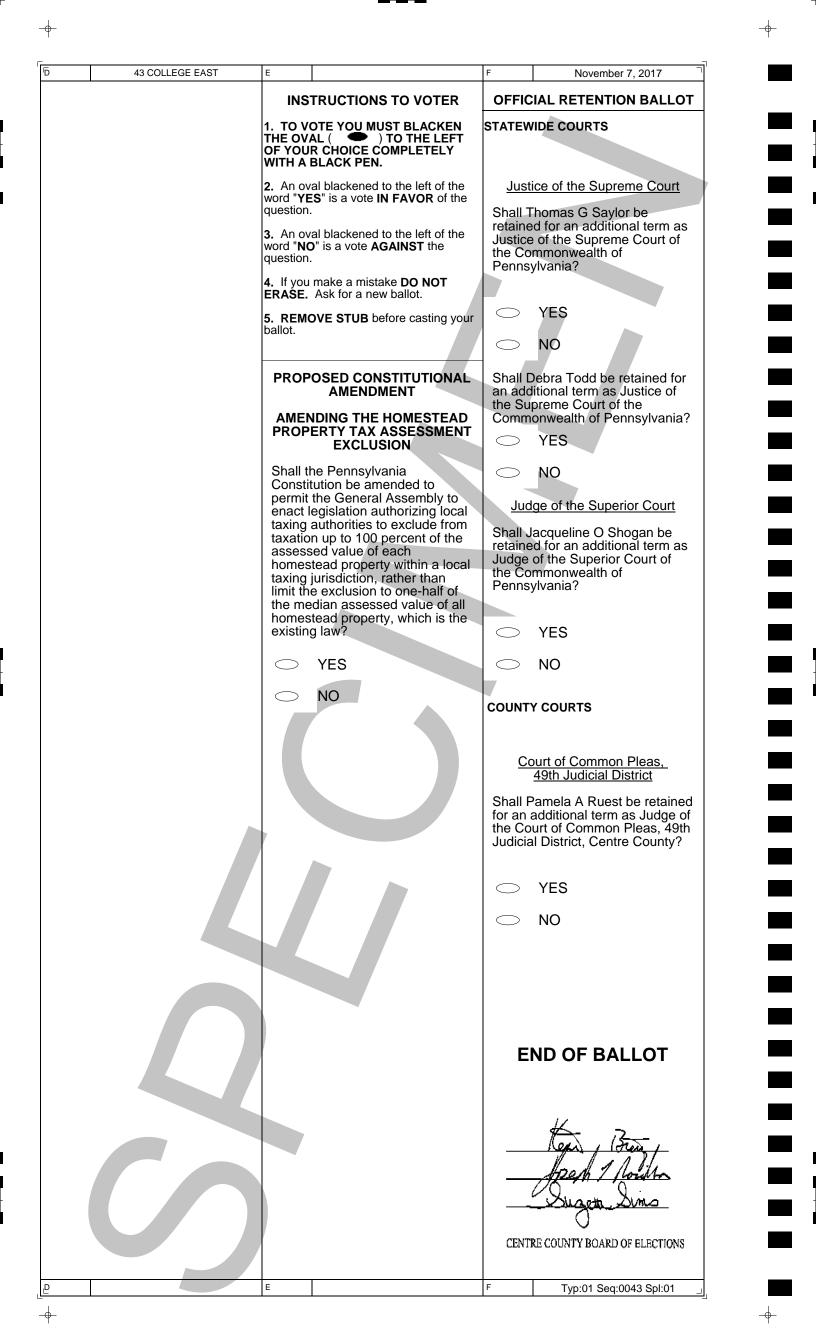

**OFFICIAL MUNICIPAL ELECTION BALLOT** Commonwealth of Pennsylvania - Centre County

| A          |                                                                                                                 | 43 COLLEGE EAST                                                                                                     | В                                    |                                                     | С                           | November 7, 2017                            |
|------------|-----------------------------------------------------------------------------------------------------------------|---------------------------------------------------------------------------------------------------------------------|--------------------------------------|-----------------------------------------------------|-----------------------------|---------------------------------------------|
|            |                                                                                                                 | RUCTIONS TO VOTER                                                                                                   | JUE                                  | OGE OF THE SUPERIOR                                 | J                           |                                             |
|            | <ol> <li>Use a BLACK pen.</li> <li>TO VOTE YOU MUST BLACKEN</li> </ol>                                          |                                                                                                                     | COURT<br>VOTE FOR NOT MORE THAN FOUR |                                                     | VOTE FOR ONE                |                                             |
|            |                                                                                                                 | AL (   ) TO THE LEFT OF<br>HOICE COMPLETELY. An oval<br>blackened to the left of the                                | $\bigcirc$                           | MARIA MCLAUGHLIN                                    | $\bigcirc$                  | JASON MOSER                                 |
| nan<br>for | me of any candidate indicates a vote that candidate.                                                            | $\bigcirc$                                                                                                          | CAROLYN H NICHOLS                    | $\bigcirc$                                          | HOPE P MILLER<br>REPUBLICAN |                                             |
| who        | ose na                                                                                                          | ast a <b>write-in vote</b> for a person<br>name is not on the ballot,<br>In <b>the oval to the left of the line</b> | $\bigcirc$                           | DEBBIE KUNSELMAN                                    | $\bigcirc$                  | Write-in                                    |
| pro        | provided and print the name in the blank space provided for that purpose.                                       |                                                                                                                     | $\bigcirc$                           | GEOFF MOULTON<br>DEMOCRATIC                         | VOTE                        | FOR NOT MORE THAN TWO                       |
| 4.<br>ER/  | lf you<br>ASE.                                                                                                  | make a mistake <b>DO NOT</b><br>Ask for a new ballot.                                                               | $\bigcirc$                           | CRAIG STEDMAN<br>REPUBLICAN                         |                             |                                             |
|            | 5. REMOVE STUB before casting ballot.                                                                           |                                                                                                                     | $\bigcirc$                           | EMIL GIORDANO<br>REPUBLICAN                         | $\bigcirc$                  | L ERIC BERNIER<br>DEMOCRATIC                |
| Ve         |                                                                                                                 | wate a Straight Darty Dallat                                                                                        | $\bigcirc$                           | WADE A KAGARISE<br>REPUBLICAN                       | $\bigcirc$                  | ANTHONY FRAGOLA                             |
| for        | You may vote a Straight Party Ballot<br>or the party of your choice by<br>darkening the oval to the left of the |                                                                                                                     | $\bigcirc$                           | MARY MURRAY<br>REPUBLICAN                           | $\bigcirc$                  | Write-in                                    |
| par        | rty of                                                                                                          | your choice<br>OR                                                                                                   | $\bigcirc$                           | JULES MERMELSTEIN<br>GREEN                          | $\bigcirc$                  | Write-in                                    |
| dar        | You may split your ballot by<br>darkening the oval to the left of the<br>party of your choice and voting for    |                                                                                                                     | $\bigcirc$                           | <u>Write-in</u>                                     | CON                         | STABLE (4 YR INTERIM)<br>VOTE FOR ONE       |
| ind<br>par | lividua                                                                                                         | al candidates in any other                                                                                          | $\bigcirc$                           | <u>Write-in</u>                                     |                             |                                             |
|            | - <i>j</i> ·                                                                                                    |                                                                                                                     | $\bigcirc$                           | Write-in                                            | $\bigcirc$                  | Write-in                                    |
|            | $\supset$                                                                                                       | DEMOCRATIC                                                                                                          | $\bigcirc$                           | Write-in                                            |                             | SCHOOL DIRECTOR                             |
|            | $\supset$                                                                                                       | REPUBLICAN                                                                                                          |                                      | JUDGE OF THE                                        |                             | DISTRICT<br>FOR NOT MORE THAN FOU           |
|            | $\supset$                                                                                                       | GREEN                                                                                                               | VOTE                                 | MMONWEALTH COURT<br>FOR NOT MORE THAN TWO           | $\bigcirc$                  | LORI BEDELL<br>DEMOCRATIC/REPUBLICAN        |
|            | JUS                                                                                                             | TICE OF THE SUPREME<br>COURT                                                                                        | $\bigcirc$                           | ELLEN CEISLER<br>DEMOCRATIC                         | $\bigcirc$                  | DAVID K HUTCHINSON<br>DEMOCRATIC/REPUBLICAN |
|            |                                                                                                                 | VOTE FOR ONE                                                                                                        |                                      |                                                     | $\bigcirc$                  | JIM LEOUS<br>DEMOCRATIC/REPUBLICAN          |
|            | $\supset$                                                                                                       | DWAYNE WOODRUFF                                                                                                     | $\bigcirc$                           | IRENE M CLARK                                       | $\bigcirc$                  | SCOTT FOZARD<br>DEMOCRATIC/REPUBLICAN       |
|            | $\supset$                                                                                                       | SALLIE MUNDY<br>REPUBLICAN                                                                                          |                                      |                                                     | $\bigcirc$                  | Write-in                                    |
|            | $\supset$                                                                                                       | Write-in                                                                                                            | $\bigcirc$                           | PAUL LALLEY<br>REPUBLICAN                           | $\bigcirc$                  | Write-in                                    |
|            |                                                                                                                 |                                                                                                                     |                                      |                                                     | $\bigcirc$                  | Write-in                                    |
|            |                                                                                                                 |                                                                                                                     | $\bigcirc$                           | CHRISTINE<br>FIZZANO CANNON                         | $\bigcirc$                  | Write-in                                    |
|            |                                                                                                                 |                                                                                                                     |                                      | REPUBLICAN                                          | J                           | UDGE OF ELECTION<br>VOTE FOR ONE            |
|            |                                                                                                                 |                                                                                                                     | $\bigcirc$                           | Write-in                                            |                             |                                             |
|            |                                                                                                                 |                                                                                                                     | $\bigcirc$                           | Write-in                                            | $\bigcirc$                  | Write-in                                    |
|            |                                                                                                                 |                                                                                                                     | JUE                                  | OGE OF THE COURT OF<br>COMMON PLEAS<br>VOTE FOR ONE | INS                         | PECTOR OF ELECTION<br>VOTE FOR ONE          |
|            |                                                                                                                 |                                                                                                                     | $\bigcirc$                           | BRIAN K MARSHALL                                    | $\bigcirc$                  | Write-in                                    |
|            |                                                                                                                 |                                                                                                                     | $\bigcirc$                           | RONALD S<br>MCGLAUGHLIN                             |                             |                                             |
|            |                                                                                                                 |                                                                                                                     | $\bigcirc$                           | REPUBLICAN<br>Write-in                              |                             |                                             |
|            |                                                                                                                 |                                                                                                                     | F                                    | VOTE FOR ONE                                        |                             | CONTINUE<br>VOTING                          |
|            |                                                                                                                 |                                                                                                                     |                                      | BERNIE CANTORNA<br>DEMOCRATIC/REPUBLICAN            | Τι                          | IRN BALLOT<br>OVER                          |
|            |                                                                                                                 |                                                                                                                     | $\square$                            | Write-in                                            | -                           |                                             |
| A          |                                                                                                                 |                                                                                                                     | в                                    |                                                     | С                           | Typ:01 Seq:0043 Spl:01                      |